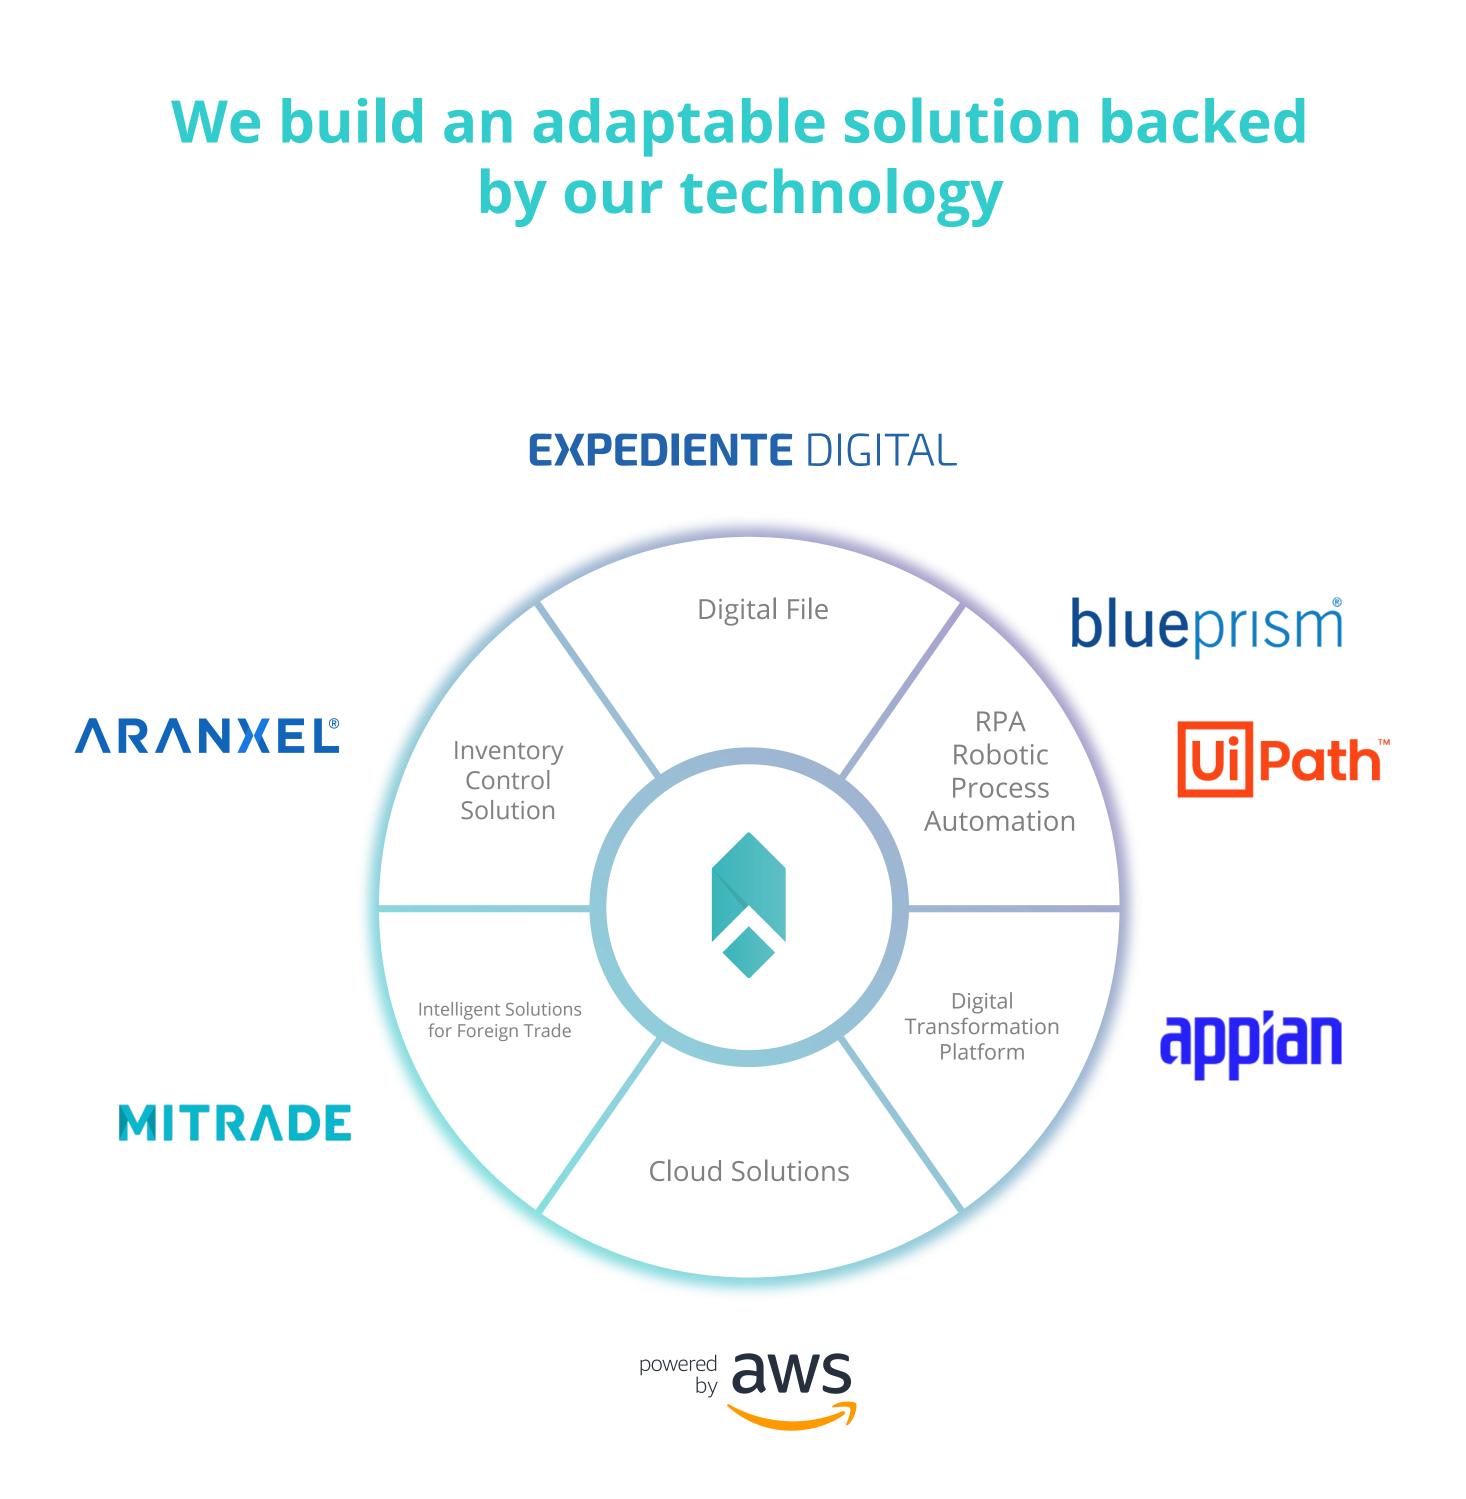

Integrates the different sources of information, processes, people and data in a single platform.

As a technological solution of MBGE, it benefits from the alliance it has developed with Appian, a leading intelligent automation platform, Blue Prism, a leading platform and pioneer in Robotic Process Automation, and Amazon Web Services, a leading platform in cloud services.