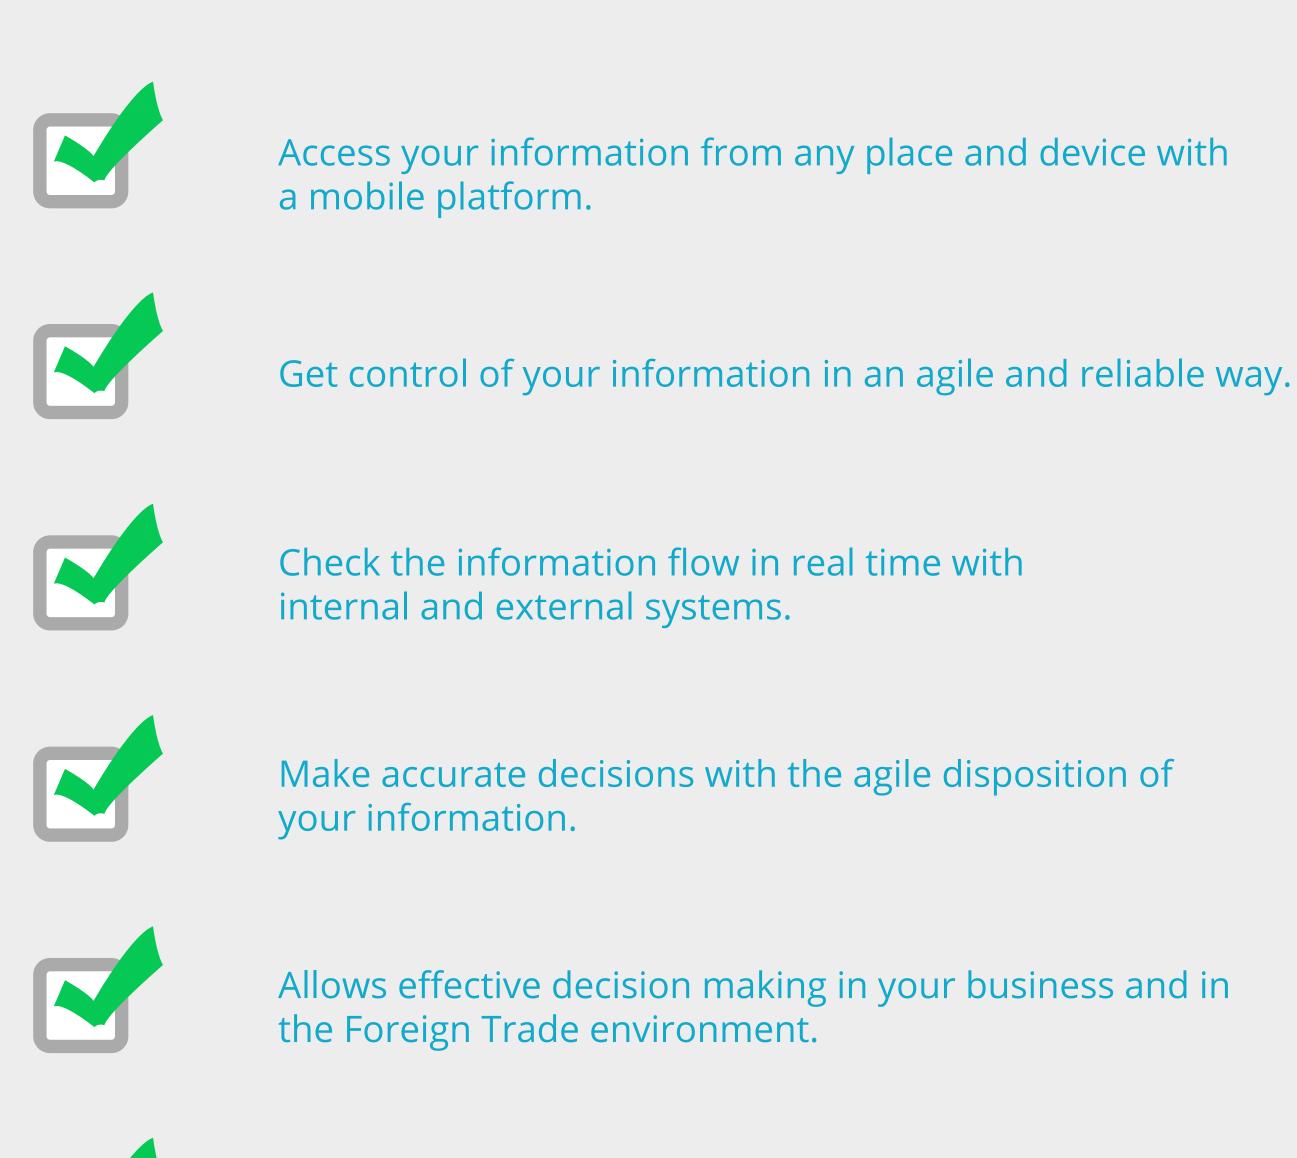

Complete compliance management of your Foreign Trade operations

Solution that adapts flexibly to your processes and your business decision making.

Centralize and analyze data from different sources of information: ERP, WMS, VUCEM, forwarding agent, among others.

Innovate in your processes with Low Code Development, Dynamic Cases Management, **Robotic Process Automation** and Artificial Intelligence.

Get full control of your information with a complete integration of your processes with no margin for error and legally complying with the authority.

Integrates the different sources of information, processes, people and data in a single platform.

As a technological solution of MBGE, it benefits from the alliance it has developed with Appian, a leading intelligent automation platform, Blue Prism, a leading platform and pioneer in Robotic Process Automation, and Amazon Web Services, a leading platform in cloud services.